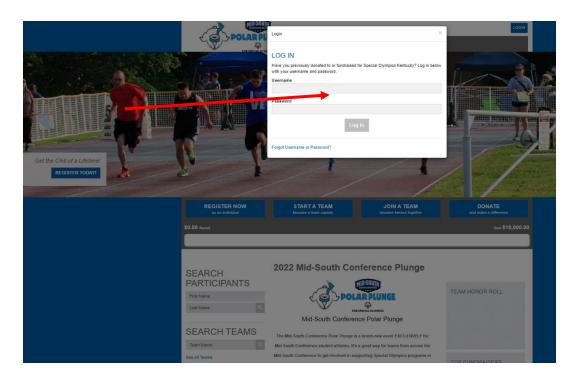

**IMPORTANT: After registering all participants should log in using their username and password!** Don't remember your information? No problem! Send Jennifer an email at jmcmahon@soky.org

<u>Step 3</u>: In your Participant Center there will be a blue box – click the button in the blue box that reads "Connect Fundraiser to Facebook"

| CONFECENCE                                                                                                                                                                                                                                                                                                                                                                                                                                                                                                                                                                                                                                                                                                                                                                                                                                                                                                                                                                                                                                                                                                                                                                                                                                                                                                                                                                                                                                                                                                                                                                                                                                                                                                                                                                                                                                                                                                                                                                                                                                                                                                                                 | Welcome fake! LOG OUT PARTICIPANT CENTER                                                     |
|--------------------------------------------------------------------------------------------------------------------------------------------------------------------------------------------------------------------------------------------------------------------------------------------------------------------------------------------------------------------------------------------------------------------------------------------------------------------------------------------------------------------------------------------------------------------------------------------------------------------------------------------------------------------------------------------------------------------------------------------------------------------------------------------------------------------------------------------------------------------------------------------------------------------------------------------------------------------------------------------------------------------------------------------------------------------------------------------------------------------------------------------------------------------------------------------------------------------------------------------------------------------------------------------------------------------------------------------------------------------------------------------------------------------------------------------------------------------------------------------------------------------------------------------------------------------------------------------------------------------------------------------------------------------------------------------------------------------------------------------------------------------------------------------------------------------------------------------------------------------------------------------------------------------------------------------------------------------------------------------------------------------------------------------------------------------------------------------------------------------------------------------|----------------------------------------------------------------------------------------------|
| POLAR PLONCE.<br>FOR SPECIAL GLYMPICS                                                                                                                                                                                                                                                                                                                                                                                                                                                                                                                                                                                                                                                                                                                                                                                                                                                                                                                                                                                                                                                                                                                                                                                                                                                                                                                                                                                                                                                                                                                                                                                                                                                                                                                                                                                                                                                                                                                                                                                                                                                                                                      | - CONTACT US DONATE - ABOUT US                                                               |
|                                                                                                                                                                                                                                                                                                                                                                                                                                                                                                                                                                                                                                                                                                                                                                                                                                                                                                                                                                                                                                                                                                                                                                                                                                                                                                                                                                                                                                                                                                                                                                                                                                                                                                                                                                                                                                                                                                                                                                                                                                                                                                                                            |                                                                                              |
| Home Email Profile                                                                                                                                                                                                                                                                                                                                                                                                                                                                                                                                                                                                                                                                                                                                                                                                                                                                                                                                                                                                                                                                                                                                                                                                                                                                                                                                                                                                                                                                                                                                                                                                                                                                                                                                                                                                                                                                                                                                                                                                                                                                                                                         |                                                                                              |
| Welcome to your Participant Center. This page is where you will find the tools to set<br>Plunge.                                                                                                                                                                                                                                                                                                                                                                                                                                                                                                                                                                                                                                                                                                                                                                                                                                                                                                                                                                                                                                                                                                                                                                                                                                                                                                                                                                                                                                                                                                                                                                                                                                                                                                                                                                                                                                                                                                                                                                                                                                           | you on your way to Polar Plunge success and eventually to the Chill of a Lifetime at the     |
| Page link will automatically be included.<br>3. Use the button on the right to set up a Facebook fundraiser linked to your Polar P<br>posted directly to your Plunge page, but ONLY If you set it up using the button on th<br>4. If you are a captain or member of a team, invite your friends to join. There are no<br>will be recognized with awards!<br>5. Check back often to monitor your progress and see who you may need to reach or<br>set of the set of t | team size limits at the Plunge, so the more the merrier! The teams that raise the most money |
| What to do next?                                                                                                                                                                                                                                                                                                                                                                                                                                                                                                                                                                                                                                                                                                                                                                                                                                                                                                                                                                                                                                                                                                                                                                                                                                                                                                                                                                                                                                                                                                                                                                                                                                                                                                                                                                                                                                                                                                                                                                                                                                                                                                                           |                                                                                              |
|                                                                                                                                                                                                                                                                                                                                                                                                                                                                                                                                                                                                                                                                                                                                                                                                                                                                                                                                                                                                                                                                                                                                                                                                                                                                                                                                                                                                                                                                                                                                                                                                                                                                                                                                                                                                                                                                                                                                                                                                                                                                                                                                            | REACH YOUR GOAL FASTER                                                                       |
| Set up your Personal Page<br>Customize your Personal Page with a story about why you are raising<br>funds for this cause.                                                                                                                                                                                                                                                                                                                                                                                                                                                                                                                                                                                                                                                                                                                                                                                                                                                                                                                                                                                                                                                                                                                                                                                                                                                                                                                                                                                                                                                                                                                                                                                                                                                                                                                                                                                                                                                                                                                                                                                                                  | REACH YOUR GOAL FASTER<br>RAISE MONEY DIRECTLY ON FACEBOOK                                   |
| Customize your Personal Page with a story about why you are raising                                                                                                                                                                                                                                                                                                                                                                                                                                                                                                                                                                                                                                                                                                                                                                                                                                                                                                                                                                                                                                                                                                                                                                                                                                                                                                                                                                                                                                                                                                                                                                                                                                                                                                                                                                                                                                                                                                                                                                                                                                                                        | RAISE MONEY DIRECTLY ON FACEBOOK                                                             |
| Customize your Personal Page with a story about why you are raising funds for this cause.     Add Contacts to Your Address Book                                                                                                                                                                                                                                                                                                                                                                                                                                                                                                                                                                                                                                                                                                                                                                                                                                                                                                                                                                                                                                                                                                                                                                                                                                                                                                                                                                                                                                                                                                                                                                                                                                                                                                                                                                                                                                                                                                                                                                                                            | RAISE MONEY DIRECTLY ON FACEBOOK  Connect this fundraiser to Facebook.                       |