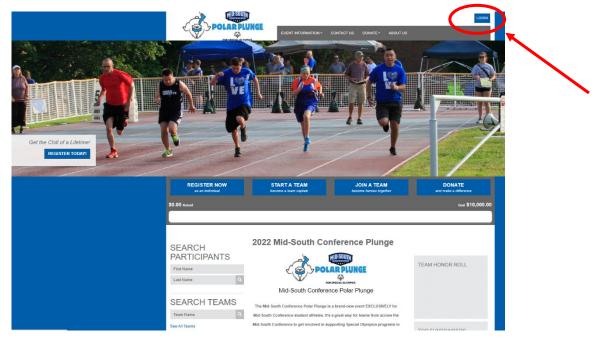

How to connect your Participant Center to Facebook Fundraiser in 5 simple steps!

<u>Step 1</u>: Go to <u>www.MidSouthPlunge.com</u> and click the blue "Login" button in the top right

corner.

<u>Step 2</u>: Log into your Participant Center.